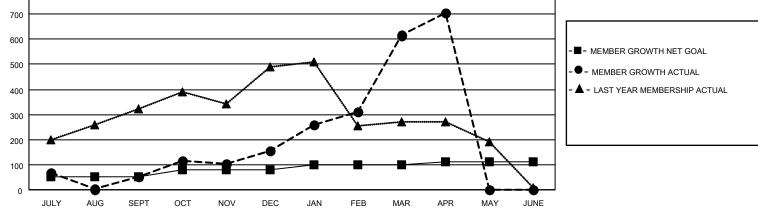

## LOCATION INDIA

District 321 D

Results as of: 4/30/2022

| Clubs                 |               |           |               | Members               |                        |                         |                                                    |
|-----------------------|---------------|-----------|---------------|-----------------------|------------------------|-------------------------|----------------------------------------------------|
| RESULTS FOR 2021-2022 |               |           |               | RESULTS FOR 2021-2022 |                        |                         |                                                    |
| QUARTER               | NEW CLUB GOAL | NEW CLUBS | DROPPED CLUBS | QUARTER MEM           | BER GROWTH NET<br>GOAL | MEMBER GROWTH<br>ACTUAL | DROPPED<br>MEMBERS ACTUAL<br>(including transfers) |
| JULY/AUG/SEPT         | 8             | 4         | 4             | JULY/AUG/SEPT         | 50                     | 312                     | 212                                                |
| OCT/NOV/DEC           | 6             | 8         | 3             | OCT/NOV/DEC           | 30                     | 413                     | 251                                                |
| JAN/FEB/MAR           | 5             | 14        | 2             | JAN/FEB/MAR           | 20                     | 760                     | 184                                                |
| APR/MAY/JUNE          | 3             | 0         | 0             | APR/MAY/JUNE          | 10                     | 157                     | 58                                                 |