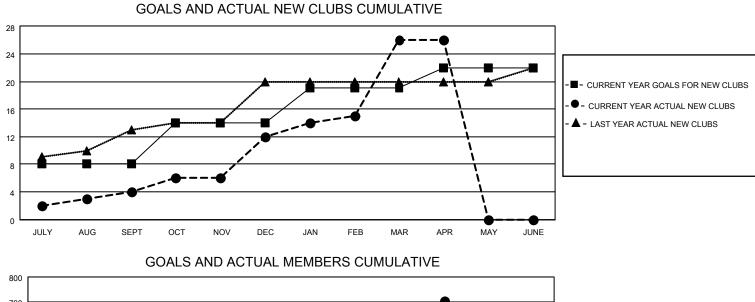

## LOCATION INDIA

District 321 D

Results as of: 4/30/2022

| Clubs                 |               |           |               | Members               |                        |                         |                                                    |
|-----------------------|---------------|-----------|---------------|-----------------------|------------------------|-------------------------|----------------------------------------------------|
| RESULTS FOR 2021-2022 |               |           |               | RESULTS FOR 2021-2022 |                        |                         |                                                    |
| QUARTER               | NEW CLUB GOAL | NEW CLUBS | DROPPED CLUBS | QUARTER MEM           | BER GROWTH NET<br>GOAL | MEMBER GROWTH<br>ACTUAL | DROPPED<br>MEMBERS ACTUAL<br>(including transfers) |
| JULY/AUG/SEPT         | 8             | 4         | 4             | JULY/AUG/SEPT         | 50                     | 312                     | 212                                                |
| OCT/NOV/DEC           | 6             | 8         | 3             | OCT/NOV/DEC           | 30                     | 413                     | 251                                                |
| JAN/FEB/MAR           | 5             | 14        | 2             | JAN/FEB/MAR           | 20                     | 760                     | 184                                                |
| APR/MAY/JUNE          | 3             | 0         | 0             | APR/MAY/JUNE          | 10                     | 157                     | 58                                                 |